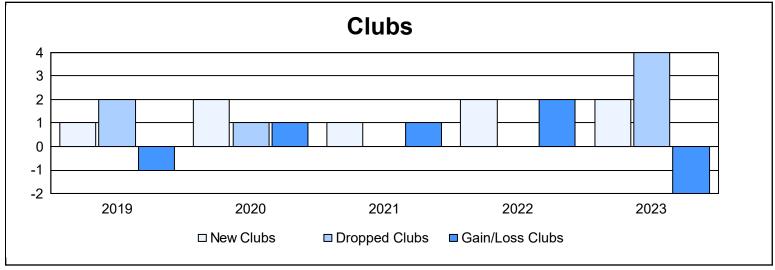

District 356 D As of June 2023 Cumulative

| Year      | New<br>Clubs | Dropped<br>Clubs | Gain/<br>Loss<br>Clubs | New<br>Members | Charter<br>Members | Reinstate<br>Members | Transfer<br>Members | Total<br>Member<br>Added | Total<br>Members<br>Dropped | Gain/<br>Loss<br>Members |
|-----------|--------------|------------------|------------------------|----------------|--------------------|----------------------|---------------------|--------------------------|-----------------------------|--------------------------|
| 2018-2019 | 1            | 2                | -1                     | 512            | 31                 | 16                   | 3                   | 562                      | 612                         | -50                      |
| 2019-2020 | 2            | 1                | 1                      | 400            | 89                 | 10                   | 6                   | 505                      | 532                         | -27                      |
| 2020-2021 | 1            | 0                | 1                      | 324            | 27                 | 18                   | 2                   | 371                      | 436                         | -65                      |
| 2021-2022 | 2            | 0                | 2                      | 277            | 66                 | 15                   | 1                   | 359                      | 410                         | -51                      |
| 2022-2023 | 2            | 4                | -2                     | 403            | 52                 | 16                   | 2                   | 473                      | 642                         | -169                     |
| Average   | 2            | 1                | 0                      | 383            | 53                 | 15                   | 3                   | 454                      | 526                         | -72                      |