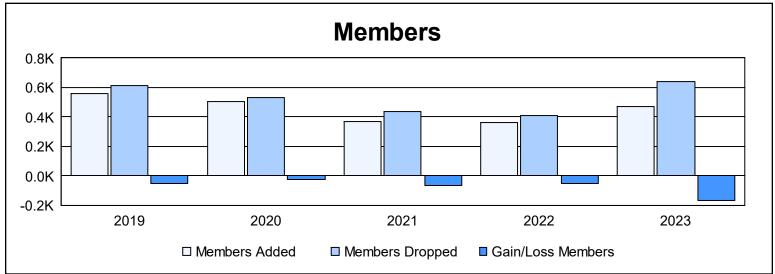

District 356 D As of June 2023 Cumulative

| Year      | New<br>Clubs | Dropped<br>Clubs | Gain/<br>Loss<br>Clubs | New<br>Members | Charter<br>Members | Reinstate<br>Members | Transfer<br>Members | Total<br>Member<br>Added | Total<br>Members<br>Dropped | Gain/<br>Loss<br>Members |
|-----------|--------------|------------------|------------------------|----------------|--------------------|----------------------|---------------------|--------------------------|-----------------------------|--------------------------|
| 2018-2019 | 1            | 2                | -1                     | 512            | 31                 | 16                   | 3                   | 562                      | 612                         | -50                      |
| 2019-2020 | 2            | 1                | 1                      | 400            | 89                 | 10                   | 6                   | 505                      | 532                         | -27                      |
| 2020-2021 | 1            | 0                | 1                      | 324            | 27                 | 18                   | 2                   | 371                      | 436                         | -65                      |
| 2021-2022 | 2            | 0                | 2                      | 277            | 66                 | 15                   | 1                   | 359                      | 410                         | -51                      |
| 2022-2023 | 2            | 4                | -2                     | 403            | 52                 | 16                   | 2                   | 473                      | 642                         | -169                     |
| Average   | 2            | 1                | 0                      | 383            | 53                 | 15                   | 3                   | 454                      | 526                         | -72                      |